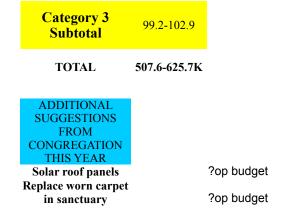

## Sheet1

| 12 | Additional rewiring<br>Sanctuary Bldg. Bring<br>electrical system to<br>modern standards. | 25 K                   |                                                                   |
|----|-------------------------------------------------------------------------------------------|------------------------|-------------------------------------------------------------------|
|    |                                                                                           | Category 2<br>Subtotal | 188-198K                                                          |
|    | C                                                                                         | ATEGORY                | ′ 3                                                               |
| 13 | Study of remodeling<br>Sanctuary                                                          |                        | RECENT STRONG<br>CONGEGATIONAL<br>GOAL                            |
| 14 | Add bathroom to<br>gym, including<br>showers<br>andwasher/drver                           | 10.1K                  | To better meet our<br>commitment as a shelter<br>for the homeless |
| 15 | Air-condition<br>Sanctuary                                                                | 65 K                   |                                                                   |
| 16 | Air-condition<br>Commmunity Room                                                          | 21.1-24.8 K            |                                                                   |
| 17 | Improve Gym<br>Acoustics                                                                  | 3 K                    |                                                                   |
| 18 | Memorial Garden                                                                           | COMPLETED              | COMPLETED                                                         |